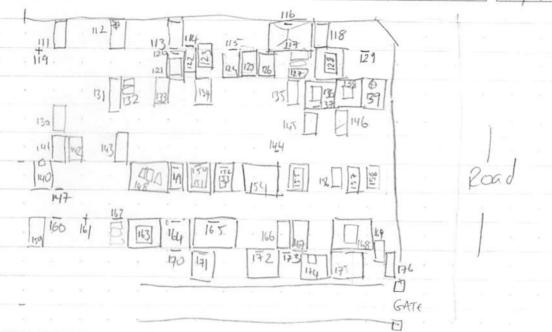

Date of Drawing

Drawing Conventions

Headstone: 29

Kerbed Grave:

4

Cross or Pedestal: 08

Ledger or Table: 56

Walls & Gates:

Headstone: 29

Kerbed Grave: 34

Cross or Pedestal: 08

Ledger or Table: 56

Walls & Gates: