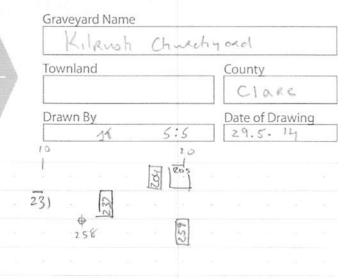

Graveyard Sketch Plan Drawing Template Graveyard Name

Kilnish Churchyard

Townland

County

Clare

Drawn By

\_\_\_\_

Scctwa 1

Graveyard Sketch Plan Drawing Template

| Graveyard Name |                 |
|----------------|-----------------|
| Kilnish Church | chyan.          |
| Townland       | County          |
|                | Clav.           |
| Drawn By       | Date of Drawing |
| JT 2:5         | 28/5/14         |