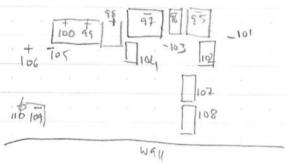

Date of Drawing

Drawing Conventions

Headstone: 29

Kerbed Grave:

4

Cross or Pedestal: 08

Ledger or Table: 56

Walls & Gates:

Headstone: 29

Kerbed Grave: 34

Cross or Pedestal: 08

Ledger or Table: 56

Walls & Gates: