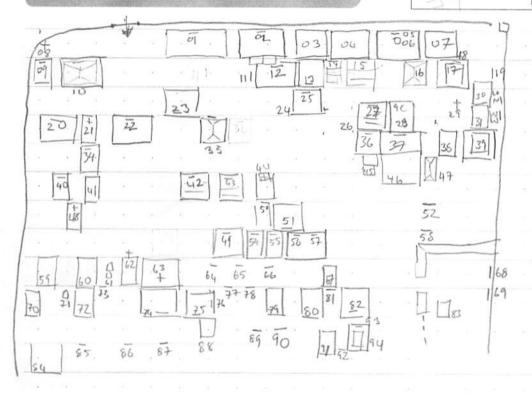

Date of Drawing

Drawing Conventions

Headstone: 29

Kerbed Grave:

4

Cross or Pedestal: 08

Ledger or Table: 56

Walls & Gates:

Headstone: 29

Kerbed Grave: 34

Cross or Pedestal: 08

Ledger or Table: 56

Walls & Gates: